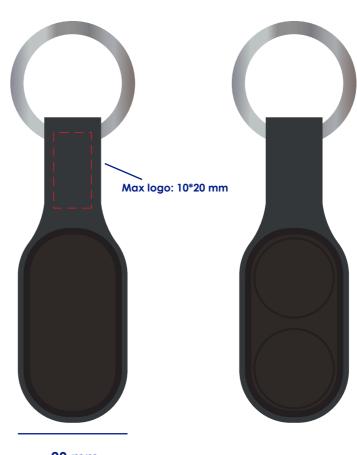

# **Approval Proof**

Max logo: 20 mm diameter

29 mm

#### **Product Colour**

Black

**Fidget Flipper Standard Size Branding Method: Full Color Print** 

## **Logo Size**